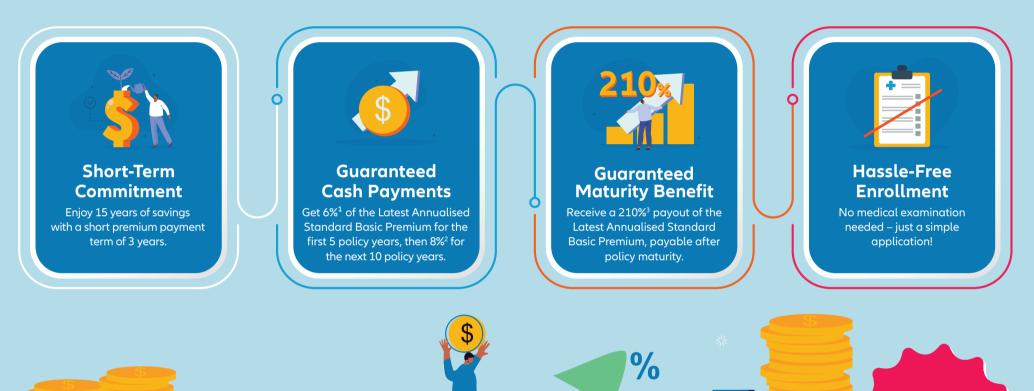

<sup>182</sup> Percentage of the Latest Annualised Standard Basic Premium, excluding any advance premiums paid. Guaranteed Cash Payment is payable at the end of each Policy Year until the Policy matures/expires, or is terminated, whichever comes first.

<sup>3</sup> Percentage of the Latest Annualised Standard Basic Premium, excluding any advance premiums paid. If the Policy has any indebtedness as at the maturity/expiry date, only 100% of the Account Value and any accumulated Guaranteed Cash Payment deposited with Allianz, shall be payable.