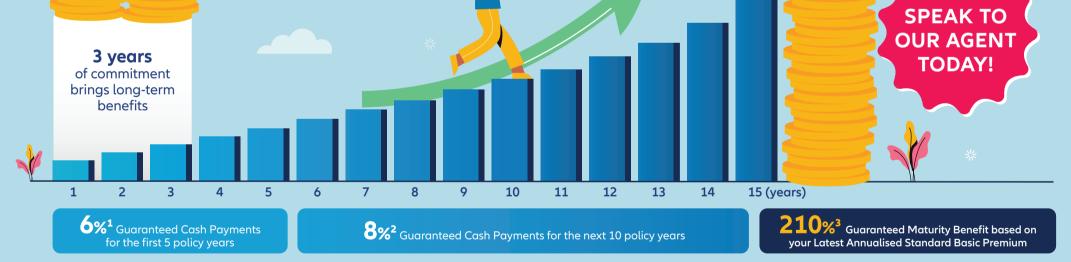

<sup>182</sup> Percentage of the Latest Annualised Standard Basic Premium, excluding any advance premiums paid. Guaranteed Cash Payment is payable at the end of each Policy Year until the Policy matures/expires, or is terminated, whichever comes first.

<sup>3</sup> Percentage of the Latest Annualised Standard Basic Premium, excluding any advance premiums paid. If the Policy has any indebtedness as at the maturity/expiry date, only 100% of the Account Value and any accumulated Guaranteed Cash Payment deposited with Allianz, shall be payable.