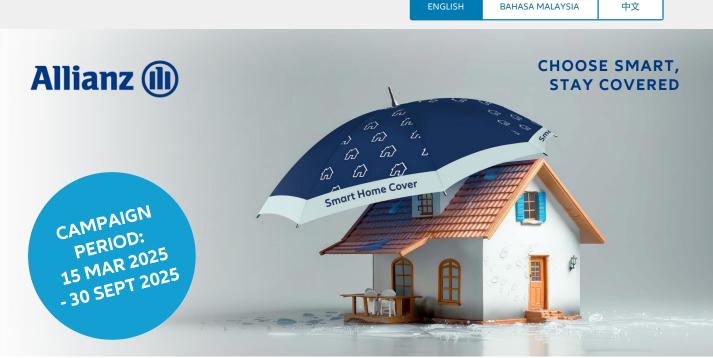

# Get a complimentary umbrella when you purchase annual protection for your precious home

Safeguard your home and get rewarded with a complimentary Allianz-branded umbrella when you purchase or renew an individual **Smart Home Cover (SHC) Annual policy** that meets the campaign criteria during the campaign period.

- 1. This Campaign will run from 15 March 2025 to 30 September 2025 or until the total redeemed umbrella reaches five thousand (5,000) units, whichever is earlier. This giveaway is on a first come first serve basis.
- 2. Subject to terms and conditions applicable to this Campaign and the Smart Home Cover policy.
- 3. The photo shown is for illustration purposes only. The actual umbrella may vary.